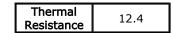

#### Mechanical Outline Drawing

Thermal resistance value is based on a 75°C rise in natural convection

#### **Product Information**

| 12 Digit Part # | Description                         | Finish           | Board<br>Mounting |
|-----------------|-------------------------------------|------------------|-------------------|
| 551002b00000    | Heat Sink with no added<br>hardware | Black<br>Anodize | N/A               |