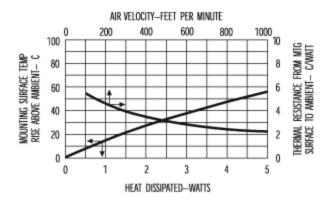

### Thermal Curves

#### Mechanical Outline Drawing

Thermal resistance value is based on a 75°C rise in natural convection