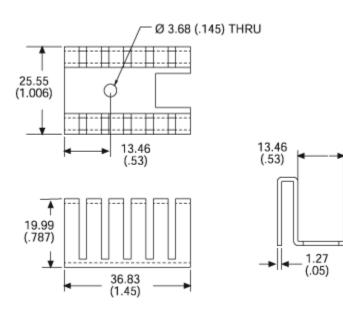

#### Mechanical Outline Drawing

Thermal resistance value is based on a 75°C rise in natural convection